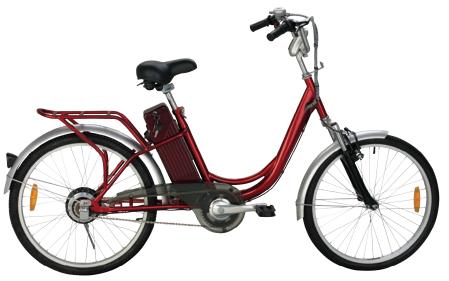

## **Specifications:**

- Motor: 250W, 24V Brushless
- Battery: Lead Acid 24V / 10AH
- Controller: Speed sensor 24V brushless PAS (pedal-assisted system)
- Display: Battery capacity
- Max Speed: Up to 15 MPH (rider weight contingent)
- Range: Up to 28 miles per charge(rider weight contingent)
- Gear Set: Single speed
- Brakes: F/R: V-Brake
- Tires: 24" x 1.75W, with reflector
- Rims: 24" Alloy Double Wall
- Handlebar/Stem: Steel handlebar and stem

- Front Fork: Rigid steel fork
- Seat: Wide leather, steel seat post
- Frame: Steel frame size 24" x 18"
- Pedals: Plastic with reflectors
- · Crank Set: Steel crank sets

Model No.: MS-EBLAF24 **Net Weight:** 99 lbs

66" x 11" x 33" **Dimensions: UPC No.:** 8 15577 01904 7 Color: **Champagne Red** 

Container Qtv.: 159